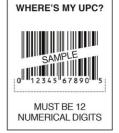

#### UPC LABEL(S)

Enclose the original or a legible copy of the UPC(s) from **each product's packaging**. Barcodes that appear on receipts or packing slips are not UPCs.