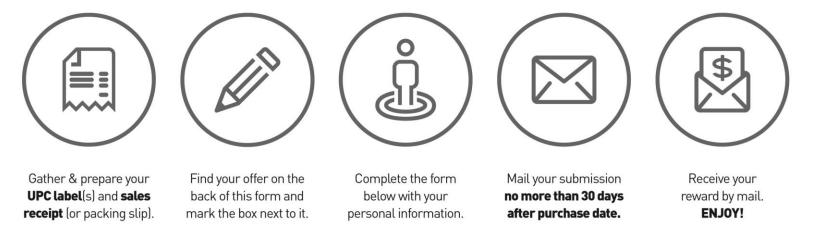

# FOLLOW THESE EASY STEPS TO CLAIM YOUR MAIL-IN REBATE

### Mail-In Rebate Submission Instructions

To submit your rebate, complete this form and mail it, with the required proof of purchase, in a single envelope to the address below. If you have multiple offers to submit, you must fill out a separate form for each offer. **Submissions must be postmarked no more than 30 days after purchase.** You can check the status of your rebate at **www.MacysRebates.com** two weeks after your postmark date.

# **CURRENT PROMOTIONS**

Find the offer number associated with your selected promotion from the list below. Check the box next to the promotion you want to claim. If you have multiple offers to submit, you must fill out a separate form for each offer. Submissions must be postmarked no more than 30 days after purchase.